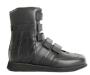

Ortho Rehab Total Achilles shoe with rear entry Width shoe: G I foot: M Indication: 1

Ortho Rehab Total Max Wide Achilles shoe with rear entry Width shoe: M I foot: XL Indication: 1

Ortho Rehab 3 Particularly stable. laterally reinforced Width shoe: G I foot: M Indication: 2 4