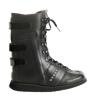

Ortho Rehab Total Achilles shoe with rear entry Width shoe: G I foot: M Indication: 1

Ortho Rehab Total Max Wide Achilles shoe with rear entry Width shoe: M I foot: XL Indication: 1

Ortho Rehab 3 Particularly stable. laterally reinforced Width shoe: G I foot: M Indication: 2 4