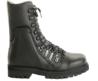

Ortho Rehab Total Achilles shoe with rear entry Width shoe: G I foot: M Indication: 1

Ortho Rehab Total Max Wide Achilles shoe with rear entry Width shoe: M I foot: XL Indication: 1

Ortho Rehab 3 Particularly stable. laterally reinforced Width shoe: G I foot: M Indication: 2 4