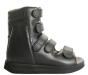

Ortho Rehab Total Achilles shoe with rear entry Width shoe: G I foot: M Indication: 1

Ortho Rehab Total Max Wide Achilles shoe with rear entry Width shoe: M I foot: XL Indication: 1

Ortho Rehab 3 Particularly stable. laterally reinforced Width shoe: G I foot: M Indication: 2 4