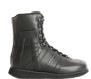

### Ortho® Standard models (Work)

Safe30 (certified) Work and safety shoe Width shoe: G | foot: M Indication: 2

Safe30max (certified) Wide work and safety shoe Width shoe: K | foot: L Indication: 2

Rocky Durable work stability shoe Width shoe: G | foot: M Indication: 2