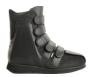

#### Ortho<sup>®</sup> Achilles tendon models (incl. heel wedges for equinus position ) Ortho<sup>®</sup> Specialized models

Ortho Rehab Absolut High Achilles shoe. lower leg fracture Width shoe: G I foot: M Indication: 1