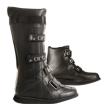

#### Ortho<sup>®</sup> Achilles tendon models (incl. heel wedges for equinus position ) Ortho<sup>®</sup> Specialized models

Ortho Rehab Absolut High Achilles shoe. lower leg fracture Width shoe: G I foot: M Indication: 1