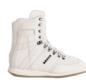

#### Ortho<sup>®</sup> Achilles tendon models (incl. heel wedges for equinus position ) Ortho<sup>®</sup> Specialized models

Ortho Rehab Absolut High Achilles shoe. lower leg fracture Width shoe: G I foot: M Indication: 1