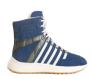

### Ortho® Standard models (Everyday | Leisure | Outdoor | Summer | Winter )

Ortho Standard Multifunctional Width shoe: G I foot: M Indication: 2

Ortho Standard Max Wide, multifunctional Width shoe: M I foot: XL Indication: 2