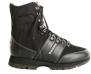

Ortho Rehab Total Achilles shoe with rear entry Width shoe: G I foot: M Indication: 1

Ortho Rehab Total Max Wide Achilles shoe with rear entry Width shoe: M I foot: XL Indication: 1

Ortho Rehab 3 Particularly stable. laterally reinforced Width shoe: G I foot: M Indication: 2 4