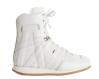

Ortho Rehab Total Achilles shoe with rear entry Width shoe: G I foot: M Indication: 1

Ortho Rehab Total Max Wide Achilles shoe with rear entry Width shoe: M I foot: XL Indication: 1

Ortho Rehab 3 Particularly stable. laterally reinforced Width shoe: G I foot: M Indication: 2 4