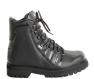

#### Ortho<sup>®</sup> Achilles tendon models (incl. heel wedges for equinus position ) Ortho<sup>®</sup> Specialized models

Ortho Rehab Absolut High Achilles shoe. lower leg fracture Width shoe: G I foot: M Indication: 1