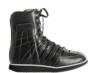

Ortho Rehab Total Achilles shoe with rear entry Width shoe: G I foot: M Indication: 1

Ortho Rehab Total Max Wide Achilles shoe with rear entry Width shoe: M I foot: XL Indication: 1

Ortho Rehab 3 Particularly stable. laterally reinforced Width shoe: G I foot: M Indication: 2 4