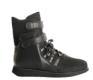

Ortho Rehab Total Achilles shoe with rear entry Width shoe: G I foot: M Indication: 1

Ortho Rehab Total Max Wide Achilles shoe with rear entry Width shoe: M I foot: XL Indication: 1

Ortho Rehab 3 Particularly stable. laterally reinforced Width shoe: G I foot: M Indication: 2 4