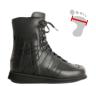

(incl. heel wedges for equinus position ) Ortho<sup>®</sup> Specialized models



Ortho Rehab Absolut High Achilles shoe. lower leg fracture Width shoe: G I foot: M Indication: 1



Ortho Rehab Total Achilles shoe with rear entry Width shoe: G I foot: M Indication: 1



Ortho Rehab Total Max Wide Achilles shoe with rear entry Width shoe: M I foot: XL Indication: 1



Ortho Rehab 3 Particularly stable. laterally reinforced Width shoe: G I foot: M Indication: 2 4



Ortho Open Full opening, with Velcro fastener Width shoe: G I foot: M Indication: 2 3



Ortho Sandale With Velcro fastener, padded footbed Width shoe: I I foot: L Indication: 2 3

### Ortho® Standard models (Everyday | Leisure | Outdoor | Summer | Winter )



Ortho Standard Multifunctional Width shoe: G I foot: M Indication: 2



Ortho Standard Max Wide, multifunctional Width shoe: M I foot: XL Indication: 2



Ortho Sportive Athletic, multifunctional Width shoe: G I foot: M Indication: 2



Ortho Top Sport shoe, modern sole Width shoe: G I foot: M Indication: 2



Multifunctional, Velcro fastener Width shoe: G I foot: M Indication: 2



Black Pro Plus Fashionable, low shaft height Width shoe: G I foot: M Indication: 2



Ortho Donna Narrow, feminine Width shoe: F I foot: S Indication: 2



Ortho Air Airy, perforated Width shoe: G | foot: M Indication: 2



Ortho Aero Airy, perforated Width shoe: G | foot: M Indication: 2



Ortho Classic Business shoe Width shoe: H | foot: L Indication: 2



Ortho Safari Stable hiking boot Width shoe: G | foot: M Indication: 2



Ortho Winter Warm lining, slip-resistant sole Wid