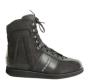

#### Ortho<sup>®</sup> Achilles tendon models (incl. heel wedges for equinus position ) Ortho<sup>®</sup> Specialized models

Ortho Rehab Absolut High Achilles shoe. lower leg fracture Width shoe: G I foot: M Indication: 1