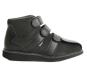

Ortho Open Full opening, with Velcro fastener Width shoe: G I foot: M Indication: 2 3

Ortho Sandale With Velcro fastener, padded footbed Width shoe: I I foot: L Indication: 2 3