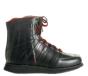

Ortho Rehab Total Achilles shoe with rear entry Width shoe: G I foot: M Indication: 1

Ortho Rehab Total Max Wide Achilles shoe with rear entry Width shoe: M I foot: XL Indication: 1

Ortho Rehab 3 Particularly stable. laterally reinforced Width shoe: G I foot: M Indication: 2 4