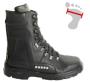

Ortho Rehab Total Achilles shoe with rear entry Width shoe: G I foot: M Indication: 1

Ortho Rehab Total Max Wide Achilles shoe with rear entry Width shoe: M I foot: XL Indication: 1

Ortho Rehab 3 Particularly stable. laterally reinforced Width shoe: G I foot: M Indication: 2 4