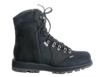

#### Ortho<sup>®</sup> Achilles tendon models (incl. heel wedges for equinus position ) Ortho<sup>®</sup> Specialized models

Ortho Rehab Absolut High Achilles shoe. lower leg fracture Width shoe: G I foot: M Indication: 1