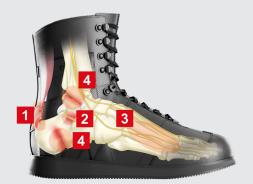

#### Indication

- Achilles tendon rupture
  - Haglund's deformity
- Ligament rupture and tear
  - Distortion
  - Ligament reconstruction
  - Bony injuries
  - Joint replacement
  - Arthrodesis
- Spastic or flaccid paralysis
  - Forefoot problems
- Calcaneal and malleolar fracture