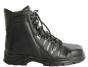

Ortho Rehab Total Achilles shoe with rear entry Width shoe: G I foot: M Indication: 1

Ortho Rehab Total Max Wide Achilles shoe with rear entry Width shoe: M I foot: XL Indication: 1

Ortho Rehab 3 Particularly stable. laterally reinforced Width shoe: G I foot: M Indication: 2 4