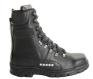

Ortho Rehab Total Achilles shoe with rear entry Width shoe: G I foot: M Indication: 1

Ortho Rehab Total Max Wide Achilles shoe with rear entry Width shoe: M I foot: XL Indication: 1

Ortho Rehab 3 Particularly stable. laterally reinforced Width shoe: G I foot: M Indication: 2 4