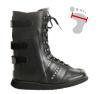

Ortho Rehab Total Achilles shoe with rear entry Width shoe: G I foot: M Indication: 1

Ortho Rehab Total Max Wide Achilles shoe with rear entry Width shoe: M I foot: XL Indication: 1

Ortho Rehab 3 Particularly stable. laterally reinforced Width shoe: G I foot: M Indication: 2 4