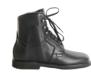

Ortho Rehab Total Achilles shoe with rear entry Width shoe: G I foot: M Indication: 1

Ortho Rehab Total Max Wide Achilles shoe with rear entry Width shoe: M I foot: XL Indication: 1

Ortho Rehab 3 Particularly stable. laterally reinforced Width shoe: G I foot: M Indication: 2 4