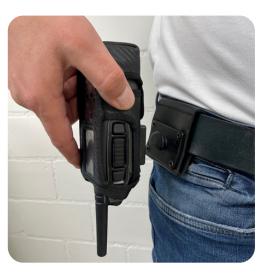

### Rotation Clip

Simple and very fast insertion from any position

360° rotatable. Adapts to the body movement

Removal by unlocking buttons on adapter plate

- Maximum mobility due to 360° swivel clip
- Release by actuating the catch on the adapter plate (release buttons)
- Available with additional opening at the bottom for loading with holster
- Belt and waistcoat combination possible
- 1 holster 2 adapters for belt & waistcoat Molle system

**Rotation Clip** 

4