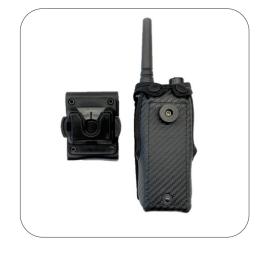

### Rotation Clip

Simple and very fast insertion from any position

360° rotatable. Adapts to the body movement

Removal by unlocking buttons on adapter plate

- Maximum mobility due to 360° swivel clip
- Release by actuating the catch on the adapter plate (release buttons)
- Available with additional opening at the bottom for loading with holster
- Belt and waistcoat combination possible
- 1 holster 2 adapters for belt & waistcoat Molle system

**Rotation Clip** 

4