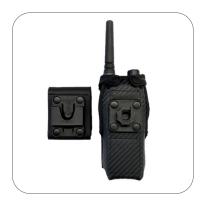

## Overview

**Contact Pro** 

**Fidlock** 

**Rotation Clip** 

Half Moon Clip

We offer holsters with four different systems: Contact Pro, Fidlock, Rotation Clip, Half Moon Clip.

- All variants available for TPH700 and TPH900
- 2 years warranty on all AkkuPoint Original brand Polycom holsters
- Different materials: carbon look or leather
- Additional opening at the bottom: Charging in the holster possible with all variants except Fidlock