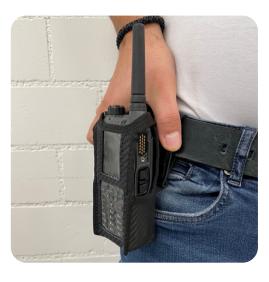

### Fidlock

Fastening at two points at the top and below by magnetic fastener

Locked in one position

Pull the tab to release the upper button. Radio cannot fall

- Easy and fast opening & closing guaranteed
- Magnetic closure
- Can be operated with 1 hand
- Radio secured after unlocking
- No falling down possible
- Adapter plate fits Molle system

**Fidlock** 