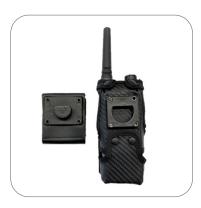

**Contact Pro** 

### Contact Pro

Simple and very fast insertion from any position

Can be locked in 8 practical positions. Comfortable when standing, walking and sitting

1-handed operation. Removal in the "upside down" position

- Easy and quick insertion from any position
- Can be locked in 8 different positions
- Can be operated with 1 hand
- Available with additional opening at the bottom for loading with holster
- Belt and waistcoat combination possible
- 1 holster 2 adapters for belt & waistcoat Molle system carrying belt