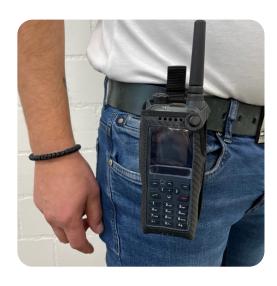

### Fidlock

Fastening at two points at the top and below by magnetic fastener

Locked in one position

Pull the tab to release the upper button. Radio cannot fall

- Easy and fast opening & closing guaranteed
- Magnetic closure
- Can be operated with 1 hand
- Radio secured after unlocking
- No falling down possible
- Adapter plate fits Molle system

**Fidlock** 