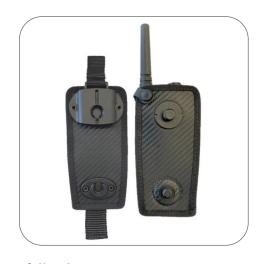

### Fidlock

Fastening at two points at the top and below by magnetic fastener

Locked in one position

Pull the tab to release the upper button. Radio cannot fall

- Easy and fast opening & closing guaranteed
- Magnetic closure
- Can be operated with 1 hand
- Radio secured after unlocking
- No falling down possible
- Adapter plate fits Molle system

**Fidlock** 