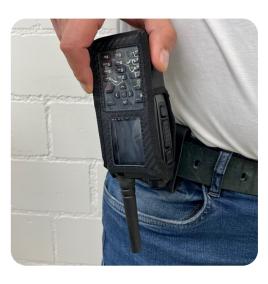

### Half Moon Clip

Insertion through "upside down" position

180° movable due to half-moon closure

Removal by "upside down" position

- 1-handed operation
- Proven quality
- Maximum flexibility
- Available with additional opening at the bottom for loading with holster
- Belt and waistcoat combination
- 1 holster 2 adapters for belt & waistcoat Molle system carrying strap

Half Moon Clip