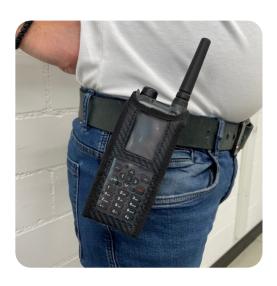

### Contact Pro

Simple and very fast insertion from any position

Can be locked in 8 practical positions. Comfortable when standing, walking and sitting

1-handed operation. Removal in the "upside down" position

- Easy and quick insertion from any position
- Can be locked in 8 different positions
- Can be operated with 1 hand
- Available with additional opening at the bottom for loading with holster
- Belt and waistcoat combination possible
- 1 holster 2 adapters for belt & waistcoat Molle system carrying belt

**Contact Pro** 