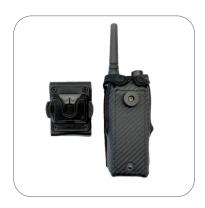

## Overview

**Contact Pro** 

**Fidlock** 

**Rotation Clip** 

Half Moon Clip

We offer holsters with four different systems: Contact Pro, Fidlock, Rotation Clip, Half Moon Clip.

- All variants available for TPH700 and TPH900
- 2 years warranty on all AkkuPoint Original brand Polycom holsters
- Different materials: carbon look or leather
- Additional opening at the bottom: Charging in the holster possible with all variants except Fidlock