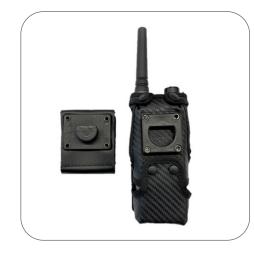

### Half Moon Clip

Insertion through "upside down" position

180° movable due to half-moon closure

Removal by "upside down" position

- 1-handed operation
- Proven quality
- Maximum flexibility
- Available with additional opening at the bottom for loading with holster
- Belt and waistcoat combination
- 1 holster 2 adapters for belt & waistcoat Molle system carrying strap

Half Moon Clip