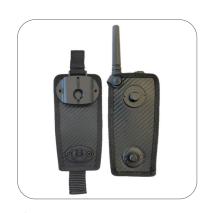

## Overview

**Contact Pro** 

**Fidlock** 

**Rotation Clip** 

Half Moon Clip

We offer holsters with four different systems: Contact Pro, Fidlock, Rotation Clip, Half Moon Clip.

- All variants available for TPH700 and TPH900
- 2 years warranty on all AkkuPoint Original brand Polycom holsters
- Different materials: carbon look or leather
- Additional opening at the bottom: Charging in the holster possible with all variants except Fidlock