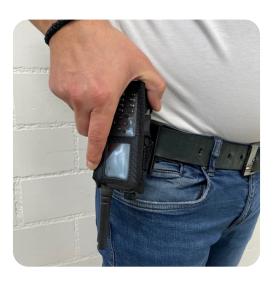

### Fidlock

Fastening at two points at the top and below by magnetic fastener

Locked in one position

Pull the tab to release the upper button. Radio cannot fall

- Easy and fast opening & closing guaranteed
- Magnetic closure
- Can be operated with 1 hand
- Radio secured after unlocking
- No falling down possible
- Adapter plate fits Molle system

**Fidlock** 