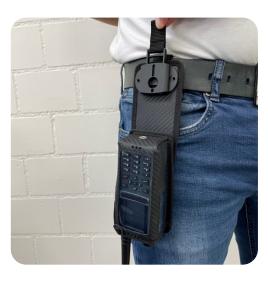

### Rotation Clip

Simple and very fast insertion from any position

360° rotatable. Adapts to the body movement

Removal by unlocking buttons on adapter plate

- Maximum mobility due to 360° swivel clip
- Release by actuating the catch on the adapter plate (release buttons)
- Available with additional opening at the bottom for loading with holster
- Belt and waistcoat combination possible
- 1 holster 2 adapters for belt & waistcoat Molle system

**Rotation Clip** 

4