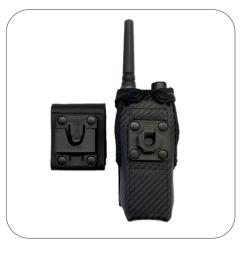

### Contact Pro

Simple and very fast insertion from any position

Can be locked in 8 practical positions. Comfortable when standing, walking and sitting

1-handed operation. Removal in the "upside down" position

- Easy and quick insertion from any position
- Can be locked in 8 different positions
- Can be operated with 1 hand
- Available with additional opening at the bottom for loading with holster
- Belt and waistcoat combination possible
- 1 holster 2 adapters for belt & waistcoat Molle system carrying belt

**Contact Pro** 