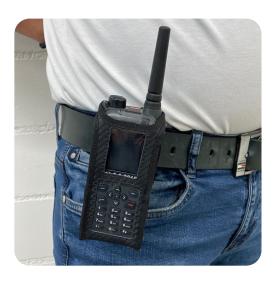

### Rotation Clip

Simple and very fast insertion from any position

360° rotatable. Adapts to the body movement

Removal by unlocking buttons on adapter plate

- Maximum mobility due to 360° swivel clip
- Release by actuating the catch on the adapter plate (release buttons)
- Available with additional opening at the bottom for loading with holster
- Belt and waistcoat combination possible
- 1 holster 2 adapters for belt & waistcoat Molle system

**Rotation Clip** 

4