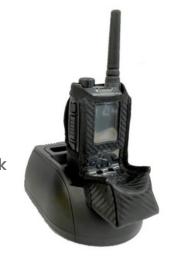

## Overview

**Contact Pro** 

**Fidlock** 

**Rotation Clip** 

Half Moon Clip

We offer holsters with four different systems: Contact Pro, Fidlock, Rotation Clip, Half Moon Clip.

- All variants available for TPH700 and TPH900
- 2 years warranty on all AkkuPoint Original brand Polycom holsters
- Different materials: carbon look or leather
- Additional opening at the bottom: Charging in the holster possible with all variants except Fidlock

Additional opening at bottom