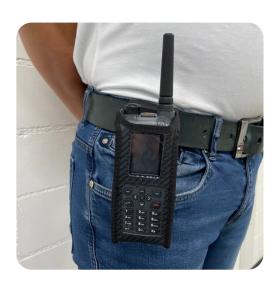

### Rotation Clip

Simple and very fast insertion from any position

360° rotatable. Adapts to the body movement

Removal by unlocking buttons on adapter plate

- Maximum mobility due to 360° swivel clip
- Release by actuating the catch on the adapter plate (release buttons)
- Available with additional opening at the bottom for loading with holster
- Belt and waistcoat combination possible
- 1 holster 2 adapters for belt & waistcoat Molle system

**Rotation Clip** 

4