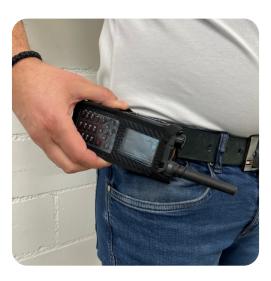

### Contact Pro

Simple and very fast insertion from any position

Can be locked in 8 practical positions. Comfortable when standing, walking and sitting

1-handed operation. Removal in the "upside down" position

- Easy and quick insertion from any position
- Can be locked in 8 different positions
- Can be operated with 1 hand
- Available with additional opening at the bottom for loading with holster
- Belt and waistcoat combination possible
- 1 holster 2 adapters for belt & waistcoat Molle system carrying belt

**Contact Pro** 