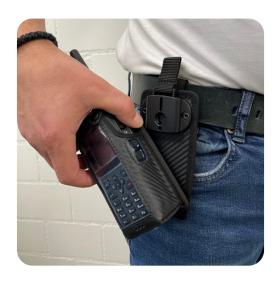

### Contact Pro

Simple and very fast insertion from any position

Can be locked in 8 practical positions. Comfortable when standing, walking and sitting

1-handed operation. Removal in the "upside down" position

- Easy and quick insertion from any position
- Can be locked in 8 different positions
- Can be operated with 1 hand
- Available with additional opening at the bottom for loading with holster
- Belt and waistcoat combination possible
- 1 holster 2 adapters for belt & waistcoat Molle system carrying belt

**Contact Pro** 