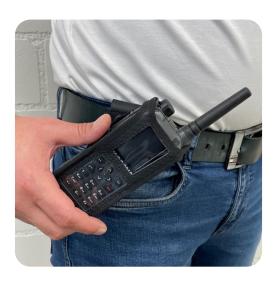

### Contact Pro

Simple and very fast insertion from any position

Can be locked in 8 practical positions. Comfortable when standing, walking and sitting

1-handed operation. Removal in the "upside down" position

- Easy and quick insertion from any position
- Can be locked in 8 different positions
- Can be operated with 1 hand
- Available with additional opening at the bottom for loading with holster
- Belt and waistcoat combination possible
- 1 holster 2 adapters for belt & waistcoat Molle system carrying belt

**Contact Pro** 